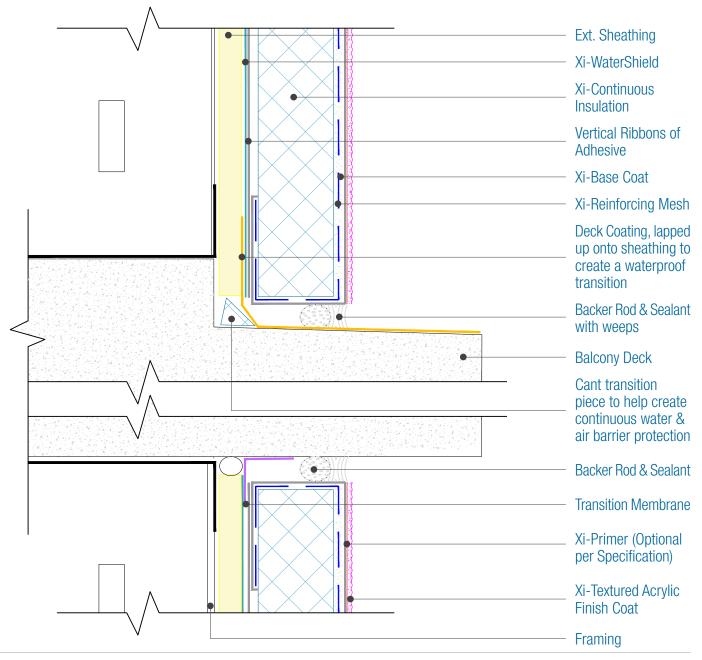

## WaterShield Xterior Insulation Termination at Balcony

Date. 06-15-2021 | Detail. WSXI.VI.2 v1

## NOTES:

- 1. FXI WaterShield transition and accessory products and installation can be found in the project specifications, product datasheets and the WaterShield Details.
- 2. Drainage must be provided behind backwrap by either using a drainage transition or pre-wrap insulation boards.
- 3. High or Ultra High impact resistance is recommended on wall areas subjected to pedestrian traffic or other exposure to impact.
- 4. Non FXI products are shown for the clarity of the FXI products only.